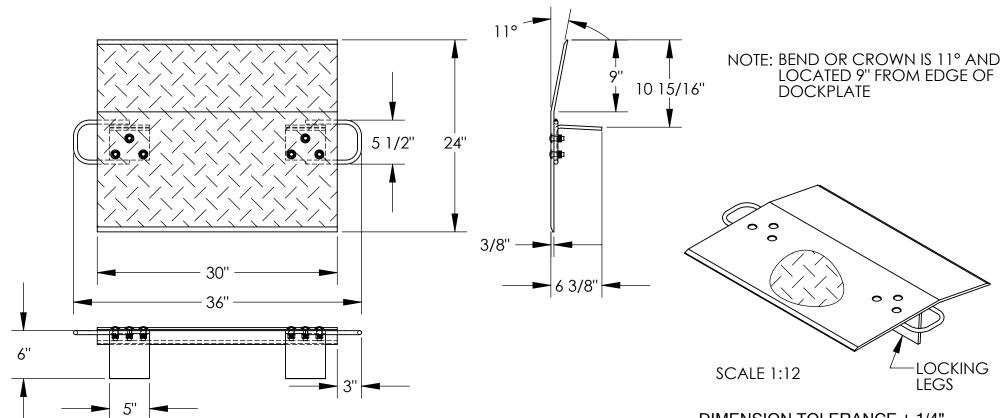

## STANDARD FEATURES

MODEL NUMBER IS E-3024 CAPACITY IS 3,000 LBS OVERALL WIDTH IS 36" DECK WIDTH IS 30" OVERALL LENGTH IS 24" OVERALL HEIGHT IS 6 3/8" THICKNESS IS 3/8" HANDLES ARE 5 1/2" x 3" LOCKING LEGS ARE 5" x 6"

## SPECIAL FEATURES NONE

| DIMENSION TOLERANCE ± 1/4"                                                 |                                                                                                                    |                                                                                                                                                                                                                                                                                                                                                     |    |                 |
|----------------------------------------------------------------------------|--------------------------------------------------------------------------------------------------------------------|-----------------------------------------------------------------------------------------------------------------------------------------------------------------------------------------------------------------------------------------------------------------------------------------------------------------------------------------------------|----|-----------------|
| A P P R O V A                                                              | REPRESENTED SA<br>REQUIREMENTS. I A<br>CONFIRM PR<br>COMPLIANCE WITH<br>AND LOCAL RE<br>UNITS REQUIRIN<br>MODIFIED | , THE UNDERSIGNED, AGREE THAT THE PRODUCT AS REPRESENTED SATISFIES DESIGN AND DIMENSION EQUIREMENTS. I ALSO ACKNOWLEDGE MY DUTY TO CONFIRM PRODUCT AND INSTALLATION COMPLIANCE WITH ALL APPLICABLE FEDERAL, STATE AND LOCAL REGULATIONS AND STANDARDS.  NITS REQUIRING APPROVAL DRAWINGS OR MODIFIED ARE NON-RETURNABLE  [ ] As drawn [ ] As marked |    |                 |
| L                                                                          | Signed:                                                                                                            |                                                                                                                                                                                                                                                                                                                                                     |    | Date:           |
| Printed Name:    LEAD TIME WILL START UPON RECEIPT OF SIGNED APPROVAL DRAW |                                                                                                                    |                                                                                                                                                                                                                                                                                                                                                     |    | PPROVAL DRAWING |
| DISTRIBUTOR'S NAME:                                                        |                                                                                                                    |                                                                                                                                                                                                                                                                                                                                                     |    | O.# X           |
| VESTIL MANUFACTURING                                                       |                                                                                                                    |                                                                                                                                                                                                                                                                                                                                                     |    | .O.# X          |
| DRAWN BY: ADL                                                              |                                                                                                                    | DATE: 1/19/0                                                                                                                                                                                                                                                                                                                                        | )6 | ALES: X         |
| REFERENCE: X SCALE: 1:12                                                   |                                                                                                                    |                                                                                                                                                                                                                                                                                                                                                     |    | LE NAME:        |
| QUO                                                                        | TED LEAD TIME: X                                                                                                   | QUOTE #                                                                                                                                                                                                                                                                                                                                             |    | 12-007-001      |